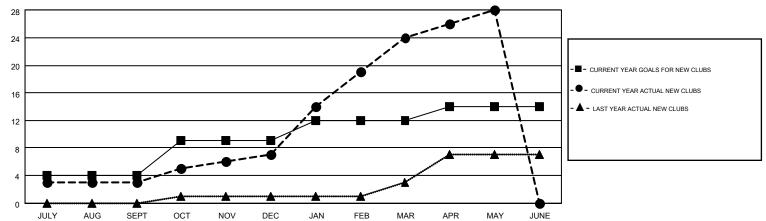

## GOALS AND ACTUAL NEW CLUBS CUMULATIVE

## MONTHLY MEMBERSHIP PROGRESS REPORT

Multiple District 308

Results as of: 5/31/2015

LOCATION: SINGAPORE

GMT: DATUK NAGARATNAM

GMT CA 5

|                       |                  | Clubs     |                  |                  | Members               |                    |                                        |                    |                  |
|-----------------------|------------------|-----------|------------------|------------------|-----------------------|--------------------|----------------------------------------|--------------------|------------------|
| RESULTS FOR 2014-2015 |                  |           |                  |                  | RESULTS FOR 2014-2015 |                    |                                        |                    |                  |
| QUARTER               | NEW CLUB<br>GOAL | NEW CLUBS | DROPPED<br>CLUBS | NET<br>GAIN/LOSS | QUARTER               | NEW MEMBER<br>GOAL | CHARTER AND<br>NEW<br>MEMBERS<br>ADDED | DROPPED<br>MEMBERS | NET<br>GAIN/LOSS |
| JULY/AUG/SEPT         | 4                | 3         | 1                | 2                | JULY/AUG/SEPT         | 332                | 619                                    | 222                | 397              |
| OCT/NOV/DEC           | 5                | 4         | 1                | 3                | OCT/NOV/DEC           | 344                | 528                                    | 176                | 352              |
| JAN/FEB/MAR           | 3                | 17        | 2                | 15               | JAN/FEB/MAR           | 215                | 775                                    | 168                | 607              |
| APR/MAY/JUNE          | 2                | 4         | 2                | 2                | APR/MAY/JUNE          | 69                 | 232                                    | 171                | 61               |