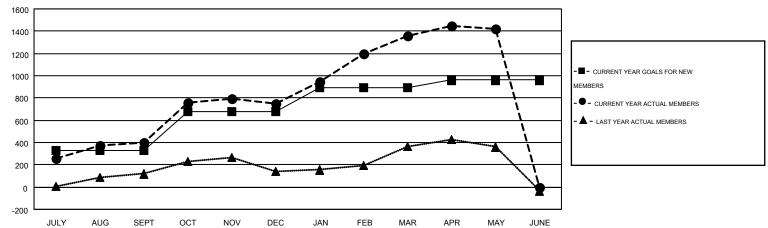

## GOALS AND ACTUAL MEMBERS CUMULATIVE

| DROPPED CLUBS: 6  DROPPED MEMBERS |                 | 282 CLUBS OF 368 ADDED 1 OR MORE NEW MEMBERS |                                       | N<br>,412 (69.66%)<br>,228 (30.34%) |
|-----------------------------------|-----------------|----------------------------------------------|---------------------------------------|-------------------------------------|
| DECEASED CLUB CANCELLED OTHER     | 40<br>50<br>647 | CLICK HERE FOR HEALTH ASSESSMENT DATA        | FAMILY UNIT MEMBERS HEAD OF HOUSEHOLD | 908<br>412                          |
| TOTAL                             | 737             |                                              | NON-HEAD OF HOUSEHOLD                 | 496                                 |

## MONTHLY MEMBERSHIP PROGRESS REPORT

Multiple District 308

Results as of: 5/31/2015

LOCATION: SINGAPORE

GMT: DATUK NAGARATNAM

GMT CA 5

|                       |                  | Clubs     |                  |                  | Members               |                    |                                        |                    |                  |
|-----------------------|------------------|-----------|------------------|------------------|-----------------------|--------------------|----------------------------------------|--------------------|------------------|
| RESULTS FOR 2014-2015 |                  |           |                  |                  | RESULTS FOR 2014-2015 |                    |                                        |                    |                  |
| QUARTER               | NEW CLUB<br>GOAL | NEW CLUBS | DROPPED<br>CLUBS | NET<br>GAIN/LOSS | QUARTER               | NEW MEMBER<br>GOAL | CHARTER AND<br>NEW<br>MEMBERS<br>ADDED | DROPPED<br>MEMBERS | NET<br>GAIN/LOSS |
| JULY/AUG/SEPT         | 4                | 3         | 1                | 2                | JULY/AUG/SEPT         | 332                | 619                                    | 222                | 397              |
| OCT/NOV/DEC           | 5                | 4         | 1                | 3                | OCT/NOV/DEC           | 344                | 528                                    | 176                | 352              |
| JAN/FEB/MAR           | 3                | 17        | 2                | 15               | JAN/FEB/MAR           | 215                | 775                                    | 168                | 607              |
| APR/MAY/JUNE          | 2                | 4         | 2                | 2                | APR/MAY/JUNE          | 69                 | 232                                    | 171                | 61               |